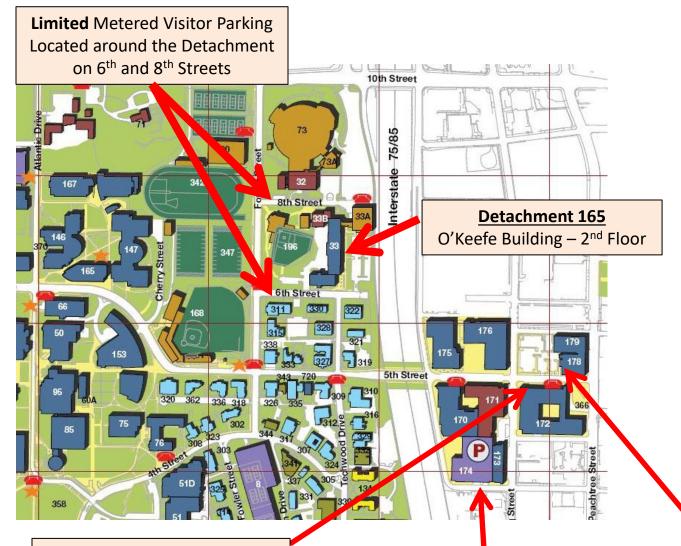

# AFROTC Det 165 - Buzzcard and Parking Info

# **Det Address:**

151 6<sup>th</sup> Street NW Atlanta, GA 30313